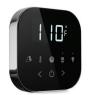

#### iSteam®3 Touch-Screen Control

The intuitive swipe-touch navigation effortlessly controls steam room temperature, time, and overall functionality, and can control Aroma, Chroma, and Músic Therapies.