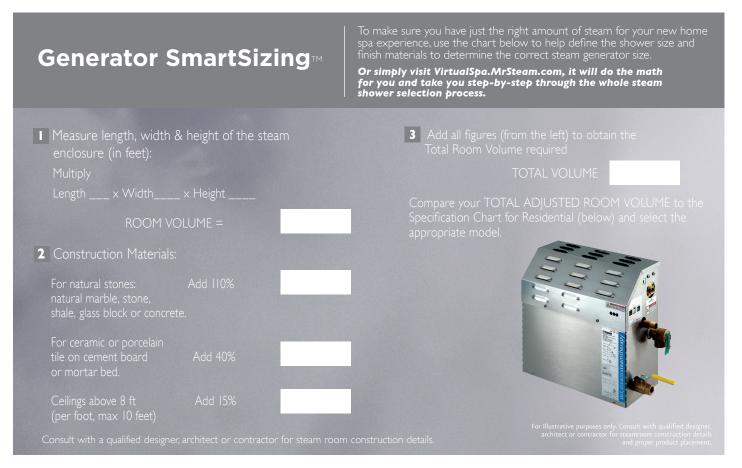

## "First things first, I need to size my Steam Generator."

# Residential Steam Generators Specifications Chart

| Product<br>Dimensions                        | Model No.                             | Total Room<br>Volume (cu.ft.)              | kW                 | Amps<br>240/TPH      | Water Usage*<br>Gallons    | Shipping<br>Wt.(Ibs.) |
|----------------------------------------------|---------------------------------------|--------------------------------------------|--------------------|----------------------|----------------------------|-----------------------|
| MS90E to 400E<br>14.5" x 14.75" x 6.75"      | MS90E<br>MS150E<br>MS225E<br>MS400E   | up to 100<br>101-150<br>151-225<br>226-360 | 5<br>6<br>7.5<br>9 | 21<br>25<br>32<br>38 | 0.67<br>0.80<br>1.0<br>1.2 | 30<br>30<br>30<br>30  |
| MSSUPER1E to 3E<br>17" x 18.5" x 7.9"        | MSSUPER I E<br>MSSUPER2E<br>MSSUPER3E | 361-475<br>476-575<br>576-675              | 10<br>12<br>15     | 42<br>50<br>63       | 1.4<br>1.6<br>2.0          | 40<br>40<br>40        |
| MSSUPER4E to 6E<br>17" x 18.5" x 7.9" (each) | MSSUPER4E<br>MSSUPER5E<br>MSSUPER6E   | 676-875<br>876-1075<br>1076-1275           | 20<br>24<br>30     | 84<br>100<br>125     | 2.7<br>3.2<br>4.0          | 80<br>80<br>80        |

\* Water usage based on 20 minutes of operation.

Occasionally a steam room has unforeseeable or hidden construction that warrants special sizing or other consideration. MrSteam is not responsible if unconventional and/or unforeseeable materials or construction details result in a unit that does not operate to specification. Refer to the applicable MrSteam Installation, Operation & Maintenance Manual, available at mrsteam.com, and consult a properly licensed contractor, architect and/or design professional. Failure to do so may result in an inoperable or hazardous condition. See product packaging and labeling for additional important information.