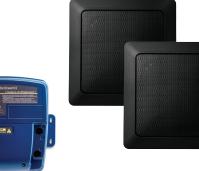

# MusicTherapy • The AudioSteam®3 System

Your SteamTherapy experience will be complete when you add the music that you love. That's why MrSteam brings MusicTherapy® to your home spa. Link with Pandora, Spotify, or iHeart Music streaming services. Using Bluetooth® technology, the AudioSteam interfaces with the iSteam3 control for the ultimate sound and steam experience! So, tune-in, relax and steam your way to soothing invigoration. (Audio Speakers sold seperatley)