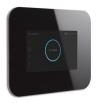

#### AirTempo<sup>®</sup> Wireless Control

The wireless, 100% waterproof, touch-activated glass screen control allows for easy surface mount installation (even on glass) and seamless steam room functionality.