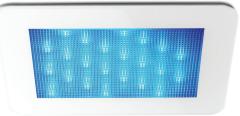

# ChromaTherapy • The ChromaSteam®3 System

The ChromaSteam<sup>®</sup>3 System allows you to select color and modes directly from the iSteam<sup>®</sup>3 control. The built-in color microprocessor allows you to choose one color from the color selection wheel and set color intensity. Included low voltage power supply. Available in white or black. For mood lighting only.

Single Rotation / Fast Changing / Chameleon Steam Light System