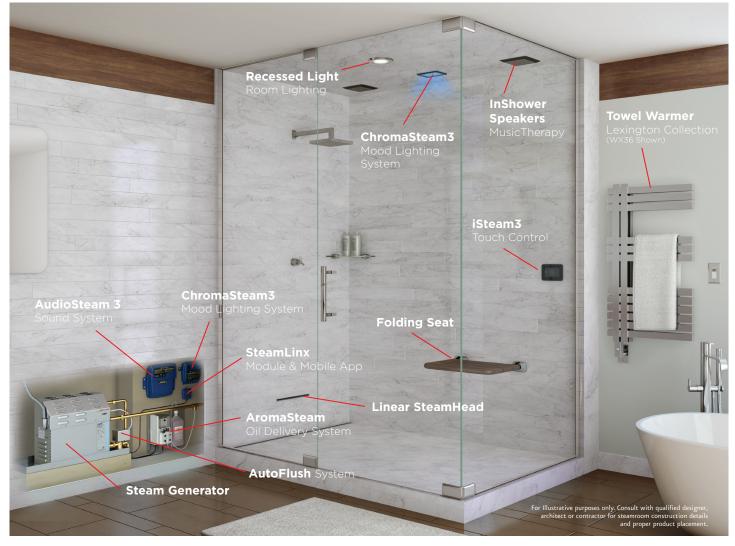

#### iSteam®3 Touch-Screen Control

The intuitive swipe-touch navigation effortlessly controls steam room temperature, time, and overall functionality, and can control Aroma, Chroma, and Músic Therapies.

#### HE AWARD WINNING LINEAR STEAMHEAD Available with all Packages.

This truly innovative SteamHead offers a whisper quiet distribution of immersive steam. Installing flush with the wall, this SteamHead

can be tiled so only a slim opening remains visible, almost disappearing in the

grout line. Available in aluminum finish only.

# AromaTherapy • The AromaSteam System

AromaTherapy has been recognized for centuries as having potentially profound healing effects. Essential oils can help awake and stimulate, or relax and promote better sleep. The MrSteam AromaSteam system evenly infuses oils into the steam shower for seamless integration of AromaTherapy.

# ChromaTherapy • The ChromaSteam®3 System

The ChromaSteam<sup>®</sup>3 System allows you to select color and modes directly from the iSteam<sup>®</sup>3 control. The built-in color microprocessor allows you to choose one color from the color selection wheel and set color intensity. Included low voltage power supply. Available in white or black. For mood lighting only.

# MusicTherapy • The AudioSteam®3 System

Your SteamTherapy experience will be complete when you add the music that you love. That's why MrSteam brings MusicTherapy® to your home spa. Link with Pandora, Spotify, or iHeart Music streaming services. Using Bluetooth® technology, the AudioSteam interfaces with the iSteam3 control for the ultimate sound and steam experience! So, tune-in, relax and steam your way to soothing invigoration. (Audio Speakers sold seperatley)

# **Towel Warmer Collections**

Towel Warmers are available in a variety of dimensions and finishes.

Lexington Collection

Broadway Collection

Metro Collection