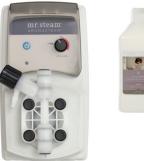

# AromaTherapy • The AromaSteam System

AromaTherapy has been recognized for centuries as having potentially profound healing effects. Essential oils can help awake and stimulate, or relax and promote better sleep. The MrSteam AromaSteam system evenly infuses oils into the steam shower for seamless integration of AromaTherapy.

lightly floral scent

**Energizing Mint** stimulate & energize

tropical combination

AromaSteam System works with all steam controllers except the iTempo Control