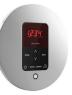

#### iSteam®3 Touch-Screen Control

The intuitive swipe-touch navigation effortlessly controls steam room temperature, time, and overall functionality, and can control Aroma, Chroma, and Músic Therapies.