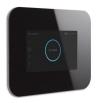

## "Hmmm... what steam room control do I want?"

#### AirTempo<sup>®</sup> Wireless Control

The wireless, 100% waterproof, touch-activated glass screen control allows for easy surface mount installation (even on glass) and seamless steam room functionality.