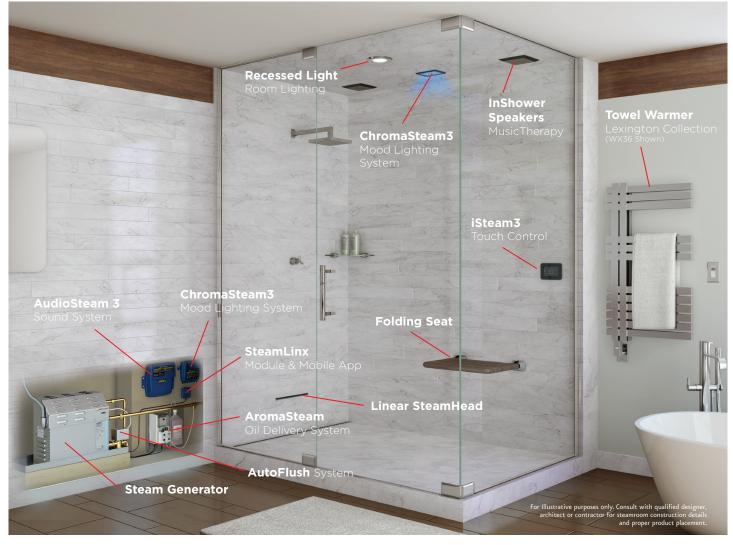

#### iSteam®3 Touch-Screen Control

The intuitive swipe-touch navigation effortlessly controls steam room temperature, time, and overall functionality, and can control Aroma, Chroma, and Músic Therapies.

#### HE AWARD WINNING LINEAR STEAMHEAD Available with all Packages.

This truly innovative SteamHead offers a whisper quiet distribution of immersive steam. Installing flush with the wall, this SteamHead

can be tiled so only a slim opening remains visible, almost disappearing in the

grout line. Available in aluminum finish only.

# AromaTherapy • The AromaSteam System

AromaTherapy has been recognized for centuries as having potentially profound healing effects. Essential oils can help awake and stimulate, or relax and promote better sleep. The MrSteam AromaSteam system evenly infuses oils into the steam shower for seamless integration of AromaTherapy.

# ChromaTherapy • The ChromaSteam®3 System

The ChromaSteam<sup>®</sup>3 System allows you to select color and modes directly from the iSteam<sup>®</sup>3 control. The built-in color microprocessor allows you to choose one color from the color selection wheel and set color intensity. Included low voltage power supply. Available in white or black. For mood lighting only.

# MusicTherapy • The AudioSteam®3 System

Your SteamTherapy experience will be complete when you add the music that you love. That's why MrSteam brings MusicTherapy® to your home spa. Link with Pandora, Spotify, or iHeart Music streaming services. Using Bluetooth® technology, the AudioSteam interfaces with the iSteam3 control for the ultimate sound and steam experience! So, tune-in, relax and steam your way to soothing invigoration. (Audio Speakers sold seperatley)

# **Towel Warmer Collections**

Towel Warmers are available in a variety of dimensions and finishes.

Lexington Collection

Broadway Collection

Metro Collection