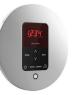

## "Hmmm... what steam room control do I want?"

#### iSteam®3 Touch-Screen Control

The intuitive swipe-touch navigation effortlessly controls steam room temperature, time, and overall functionality, and can control Aroma, Chroma, and Músic Therapies.