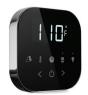

## "Hmmm... what steam room control do I want?"

#### iSteam®3 Touch-Screen Control

The intuitive swipe-touch navigation effortlessly controls steam room temperature, time, and overall functionality, and can control Aroma, Chroma, and Músic Therapies.